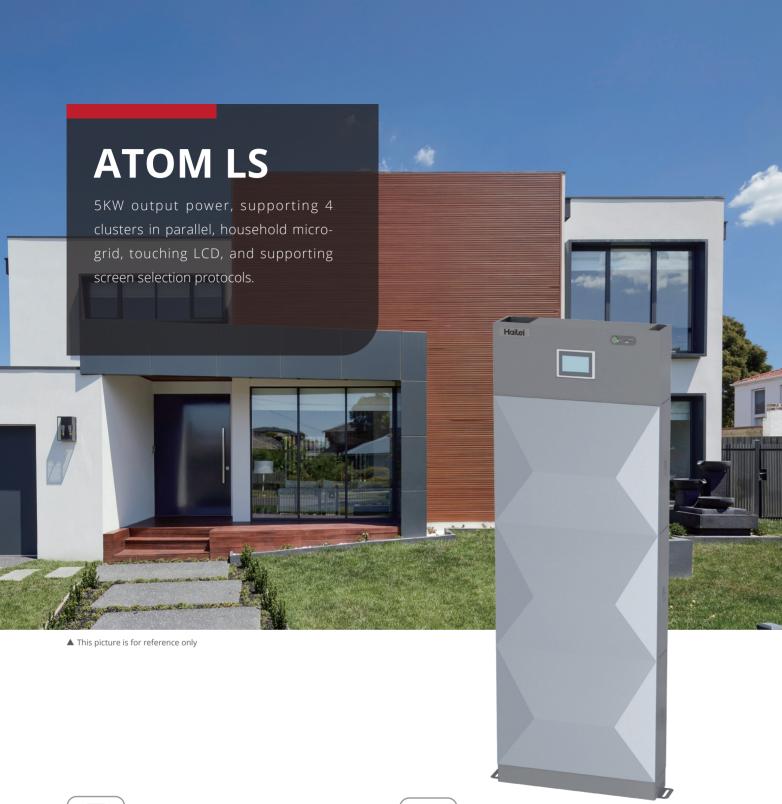

## HAILEIENERGY.COM -

| Basic Parameters                         | 2-module                      | 3-module                      |
|------------------------------------------|-------------------------------|-------------------------------|
| Model                                    | ATOM LS-10.24                 | ATOM LS-15.36                 |
| Number of battery parallel               | 2                             | 3                             |
| Rated energy                             | 10.24KWh                      | 15.36KWh                      |
| Dimension (L*W*H mm)                     | 600*167*1240mm                | 600*167*1700mm                |
| Rated voltage                            | 51.2V                         | 51.2V                         |
| Rated Capacity                           | 200Ah                         | 300Ah                         |
| Rating charging and discharge multiplied | 0.5C                          | 0.5C                          |
| Depth of discharge                       | 90%                           | 90%                           |
| Voltage work                             | 43.2-58.4V                    | 43.2-58.4V                    |
| Output Power                             | 5KW                           | 5KW                           |
| Communication Interface                  | CAN/485                       | CAN/485                       |
| Cycles                                   | 6000@25℃ /0.5C/80%DOD         | 6000@25℃ /0.5C/80%DOD         |
| Protection level                         | IP65                          | IP65                          |
| Cooling method                           | Natural cooling               | Natural cooling               |
| Run temperature range                    | -20-55℃                       | -20-55℃                       |
| Storage temperature                      | -15-40℃                       | -15-40℃                       |
| Certification standards                  | IEC 62619 / CE / UN38.3 /MSDS | IEC 62619 / CE / UN38.3 /MSDS |